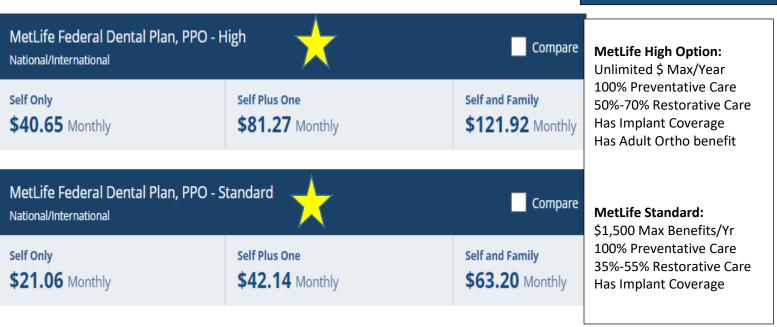

#### United Concordia High:

Unlimited \$ Max/Year 100% Preventative Care 50%-80% Restorative Care Has Implant Coverage Has Adult Ortho benefit

# United Concordia Standard:

\$1500 Max Benefits/Yr 100% Preventative Care 35%-55% Restorative Care