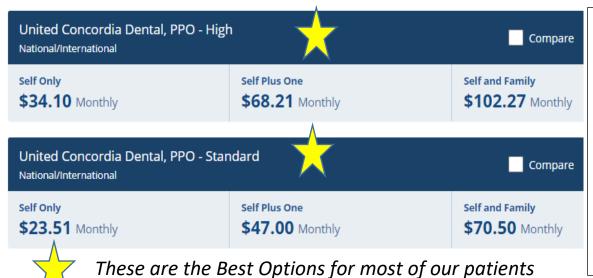

#### United Concordia High:

Unlimited \$ Max/Year 100% Preventative Care 50%-80% Restorative Care Has Implant Coverage Has Adult Ortho benefit

# United Concordia Standard:

\$1500 Max Benefits/Yr 100% Preventative Care 35%-55% Restorative Care